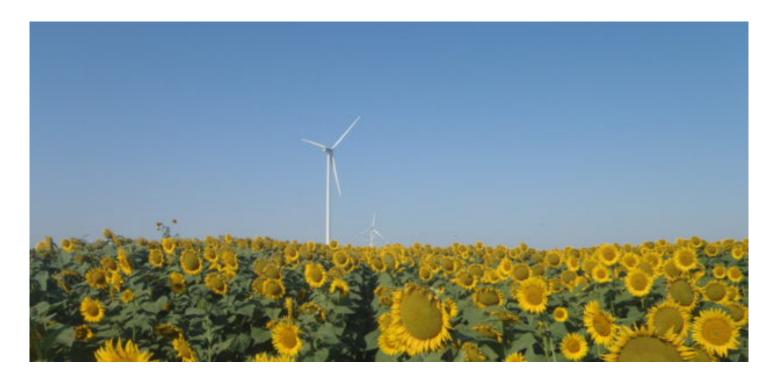

## **ROMANIA**

SC Wind Power Park s.r.l., a fully owned subsidiary by OMV/PETROM, is realising the first renewable power project of OMV Gas & Power. The wind park project in Dorobantu, Romania is implementing 15 pcs Vestas V90 3 MW turbines and will have a planned capacity of 45 MW. The regions excellent wind conditions enable a possible increase of the capacity up to 54 MW.

The wind turbines are placed on 105 m high steel towers, that are fixed on reinforced concrete raft foundations with 19,0 m diameter. On behalf of OMV/PETROM, convex ZT GmbH was responsible for the design review of the foundations and the necessary soil improvement measures.

SC Wind Power Park s.r.l., Romania

Turbines:

15 pcs VESTAS V90, 3 MW

Capacity:

45 MW

Structure:

steel tower, raft foundation

Operation: