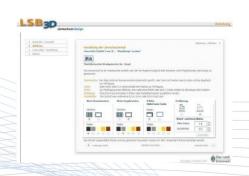

For the design of the noise protection wall, the user has either classic patterns and materials such as wood and masonry or modern design solutions. Selection options for color, stone structure, relief-like installation and immediately visible preview invite to experiment. The 3D view provides optimal guidance for estimating distances and heights in the construction. Once the user has decided on a wall design, the expression of map, the 3D preview and wall design including material needs can be tuned as a basis for planning with the architect.