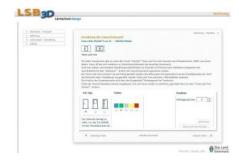

For the design of the noise protection wall, the user has either classic patterns and materials such as wood and masonry or modern design solutions. Selection options for color, stone structure, relief-like installation and immediately visible preview invite to experiment. The 3D view provides optimal guidance for estimating distances and heights in the construction. Once the user has decided on a wall design, the expression of map, the 3D preview and wall design including material needs can be tuned as a basis for planning with the architect.