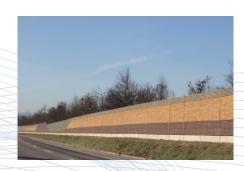

The noise protection walls are located on both sides of the highway and consist largely of highly absorbent wood-concrete elements. On some existing transmission structures and aluminum panels acrylic glass elements were used as wall material. The foundation of the wall posts in the field was performed using piles with a spacing of 5.0 m, at passage structures the wall posts were anchored to the existing edge beams.