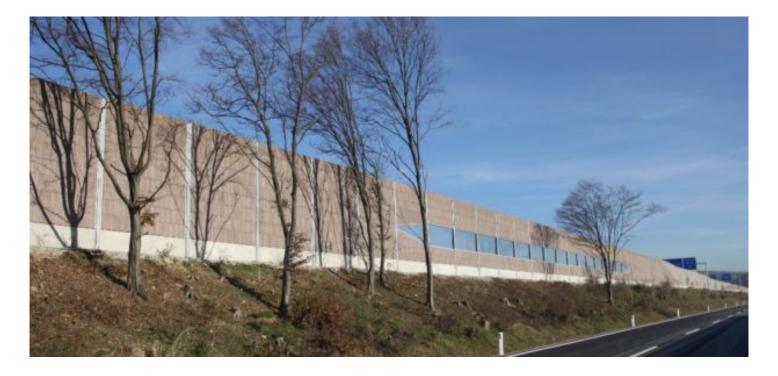

The noise protection walls are located on both sides of the highway and consist largely of highly absorbent wood-concrete elements. On some existing transmission structures and aluminum panels acrylic glass elements were used as wall material. The foundation of the wall posts in the field was performed using piles with a spacing of 5.0 m, at passage structures the wall posts were anchored to the existing edge beams.