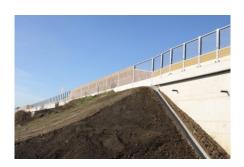

The noise protection walls are located on both sides of the highway and consist largely of highly absorbent wood-concrete elements. On some existing transmission structures and aluminum panels acrylic glass elements were used as wall material. The foundation of the wall posts in the field was performed using piles with a spacing of 5.0 m, at passage structures the wall posts were anchored to the existing edge beams.