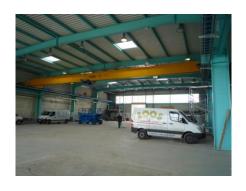

## **AUSTRIA**

Graz is the world competence center for undercarriages by Siemens Mobility. One of the biggest factories for hightech-undercarrieages, developing, producing and distributing them worldwide is currently situated at the location Graz Eggenberg. Parts of these factory buildings will be renewed and extended by a new production hall.

On behalf of SIEMENS AG Austria, convex ZT GmbH was appointed as general designer incl. site supervision of the civil works. The construction permit could be received in shortest time thanks to the perfect collaboration of all involved parties. The fact that the factory is continuing operation during the construction works required particular attention to detail of all parties.